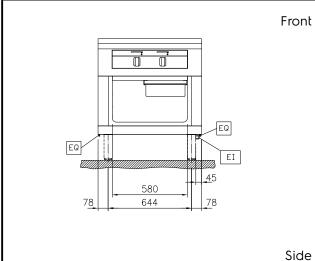

(width): 630 mm

Usable well dimensions

110 mm (height):

Usable well dimensions

(depth): 510 mm

Cooking Well Height: 110 mm Well Capacity, Max: 22 lt Working Temperature MIN: 80°C Working Temperature MAX: 280 °C External dimensions, Width: 800 mm

External dimensions, Depth: 800 mm External dimensions, Height: 700 mm

**Storage Cavity Dimensions** 

580 mm

330 mm

(width): **Storage Cavity Dimensions** 

(height):

**Storage Cavity Dimensions** 

740 mm (depth): Net weight: 140 kg