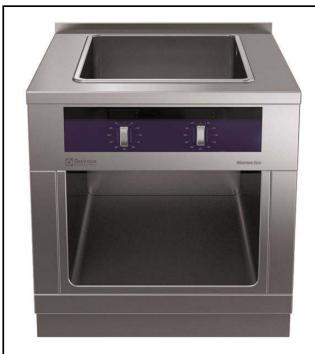

High Productivity Cooking thermaline 80 - Freestanding Electric Multi Braiser, 2/1GN, 1 Side, Backsplash, H=700

| ITEM #  |  |
|---------|--|
| MODEL # |  |
| NAME #  |  |
| SIS #   |  |
| AIA #   |  |

588190 (MAADEBHDAO)

Electric Multi Braiser, oneside operated with backsplash, 2/1 GN

#### Item No.

Unit constructed according to DIN 18860 2 with 20 mm drop nose top and 70 mm recessed plinth. Internal frame for heavy duty sturdiness in stainless steel. 2 mm top in 1.4301 (AISI 304). Flat surface construction, easily cleanable. THERMODUL connection system enables seamless worktop when units are connected and avoids soil penetrating. Multi-purpose cooking appliance which can be used to shallow fry, cook liquids or as a bain marie. 18 mm-thick stainless steel plated bottom, seamlessly welded to the chrome nickel steel well. Powerblock heating system for optimal temperature distribution, which can be set up to 280°C. Interior pan dimensions allows the use of GN containers. Large drain hole allows to drain the cooking juices into a large collector. All-round basin raised edges to protect against soil infiltration. Overheat protection switches off the supply in case of overheating. Standby function saves energy and quickly recovers maximum power. Metal knobs with embedded hygienic silicon "soft" grip enable easier handling and cleaning. IPX5 water resistant certification. Configuration: Freestanding, one-side operated with backsplash.