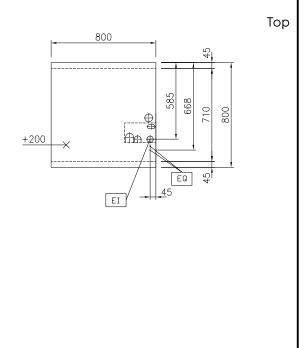

#### Electrical inlet (power)

Supply voltage:

588190 (MAADEBHDAO) 400 V/3N ph/50/60 Hz

10.2 kW **Total Watts:** 

**Key Information:** 

Rectangular; Fixed; With Configuration:

splashback

Usable well dimensions

(width): 630 mm

Usable well dimensions

110 mm (height):

Usable well dimensions

(depth): 510 mm

Cooking Well Height: 110 mm Well Capacity, Max: 22 lt Working Temperature MIN: 80°C Working Temperature MAX: 280 °C External dimensions, Width: 800 mm

External dimensions, Depth: 800 mm External dimensions, Height: 700 mm

**Storage Cavity Dimensions** 

580 mm

330 mm

(width): **Storage Cavity Dimensions** 

(height):

**Storage Cavity Dimensions** 

740 mm (depth): Net weight: 140 kg