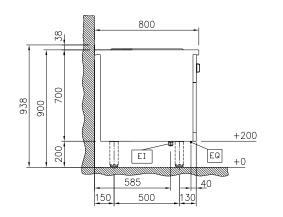

#### Electrical inlet (power)

Supply voltage:

588190 (MAADEBHDAO) 400 V/3N ph/50/60 Hz

10.2 kW **Total Watts:** 

**Key Information:** 

Rectangular; Fixed; With Configuration:

splashback

Usable well dimensions

(width): 630 mm

Usable well dimensions

110 mm (height):

Usable well dimensions

(depth): 510 mm

Cooking Well Height: 110 mm Well Capacity, Max: 22 lt Working Temperature MIN: 80°C Working Temperature MAX: 280 °C External dimensions, Width: 800 mm

External dimensions, Depth: 800 mm External dimensions, Height: 700 mm

**Storage Cavity Dimensions** 

580 mm

330 mm

(width): **Storage Cavity Dimensions** 

(height):

**Storage Cavity Dimensions** 

740 mm (depth): Net weight: 140 kg